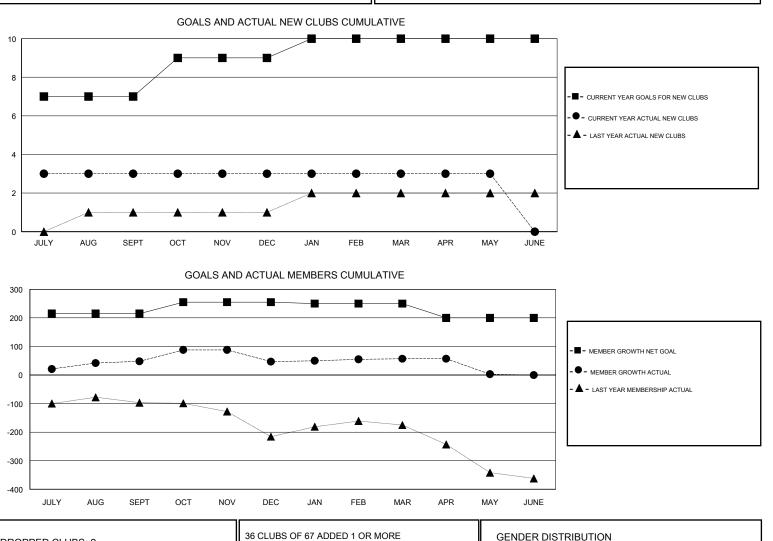

## SWADESH RANJAN SAHA LOCATION INDIA GMT CA GMT: Clubs Members RESULTS FOR 2017-2018 RESULTS FOR 2017-2018 NEW CLUB GOAL NEW CLUBS DROPPED CLUBS MEMBER GROWTH NET MEMBER GROWTH DROPPED QUARTER QUARTER GOAL ACTUAL MEMBERS ACTUAL (including transfers) 7 3 0 215 141 89 JULY/AUG/SEPT JULY/AUG/SEPT 2 0 2 40 58 56 OCT/NOV/DEC OCT/NOV/DEC 0 1 0 22 12 -5 JAN/FEB/MAR JAN/FEB/MAR 0 0 0 25 77 -50 APR/MAY/JUNE APR/MAY/JUNE